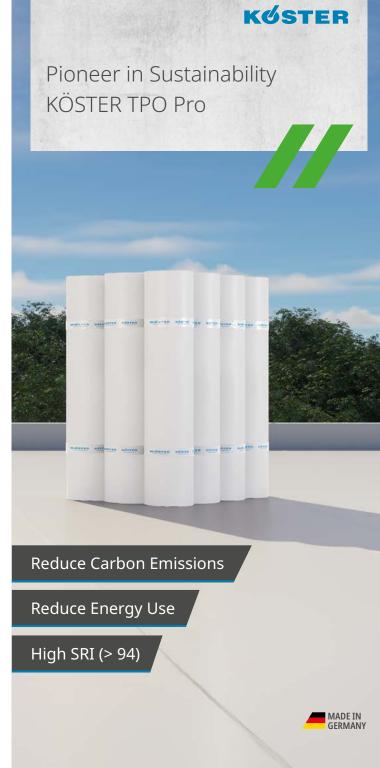

# Why KÖSTER TPO Pro? Extremely resource-saving

- Environmentally friendly
- Reduce carbon emissions: 10,000 sqm KÖSTER TPO Pro save 18,600 kg CO2.
- Reduce energy use, because of high SRI value (>94)

#### Particularly economical

- Long lifespan of more than 30 years
- Recyclable after end of lifespan
- Use of recycled material

#### Sustainable

- Using recycled polymers contributes to a sustainable building culture
- Contributes to the criteria for a DGNB certificate.
- Environmental product declaration (EPD) of the Institute Building and Environment (IBU).

### // The product

- · Above average durability
- Homogeneous material composition
- Easy and safe installation
- Top technical values
- Free of volatile plasticizers, PVC and bitumen
- No mineral fillers
- · Single layer application